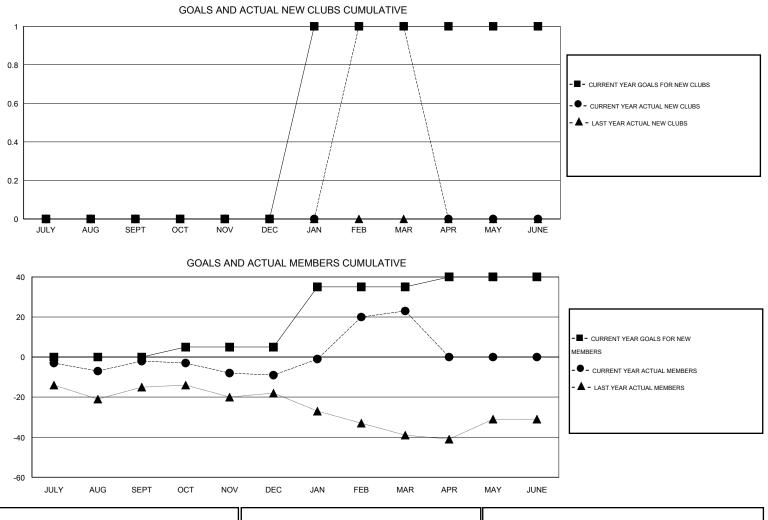

## LOCATION LOUISIANA

 $\mathsf{GMT} \; \mathsf{CA} \; 1$ Clubs Members RESULTS FOR 2014-2015 RESULTS FOR 2014-2015 NEW CLUB NEW CLUBS DROPPED NET NEW MEMBER CHARTER AND DROPPED NET QUARTER QUARTER GOAL CLUBS GAIN/LOSS GOAL NEW MEMBERS MEMBERS GAIN/LOSS ADDED 0 0 0 0 0 10 12 -2 JULY/AUG/SEPT JULY/AUG/SEPT 0 0 0 -7 0 5 5 12 OCT/NOV/DEC OCT/NOV/DEC 32 0 30 53 21 1 1 1 JAN/FEB/MAR JAN/FEB/MAR 0 0 0 0 5 0 0 0 APR/MAY/JUNE APR/MAY/JUNE